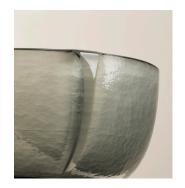

Shown in Shale Glass

Generously scaled cast glass bowl with delicately sand-blasted interior and natural mold textured interior. Flanked by axial spines that fade towards its base. Designed to stand freely or atop our cast bronze Canthus dish, available separately.

The monumental Okenite Bowl is cast glass with an etched interior and natural mold textured exterior. The lip and spine motifs are hand polished. Conceived to stand freely or atop the cast bronze Canthus Dish, available separately.