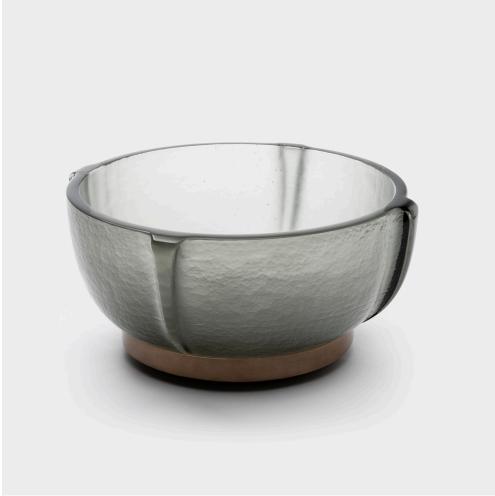

## **Okenite Bowl**

The Okenite series draws from the nature of a geode whose exterior surface, upon splitting open, is quite distinct from what is discovered on the interior. The hand-polished lips of the vessels flow into vertical spines and hulls.

Generously scaled cast glass bowl with delicately sand-blasted interior and natural mold textured interior. Flanked by axial spines that fade towards its base. Designed to stand freely or atop our cast bronze Canthus dish, available separately.

The monumental Okenite Bowl is cast glass with an etched interior and natural mold textured exterior. The lip and spine motifs are hand polished. Conceived to stand freely or atop the cast bronze Canthus Dish, available separately.