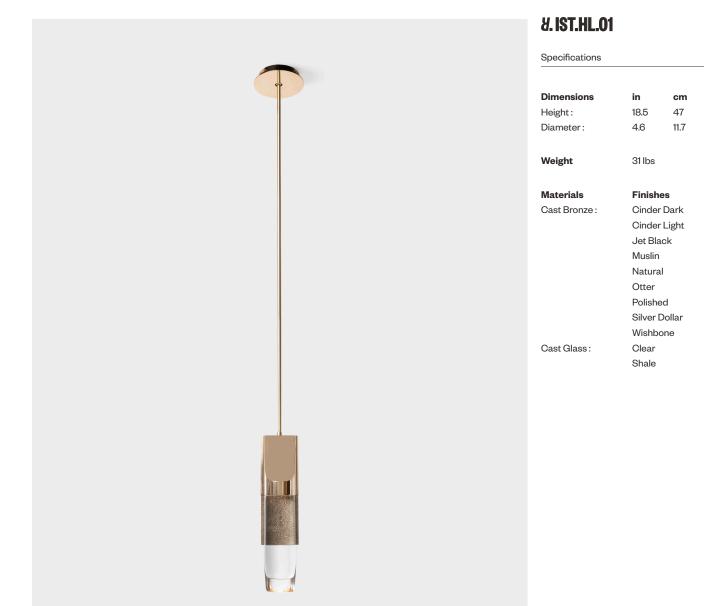

## **Isthmus Pendant**

An isthmus is a narrow piece of land connecting two larger areas across an expanse of water by which they are otherwise separated. This delicate separation is the spirit of the lsthmus series.

The hand-polished cast glass components of the lsthmus Pendant are held by an asymmetric bronze structure from above. No angles are the same, as the lenses distort the cast bronze shagreen texture in between.