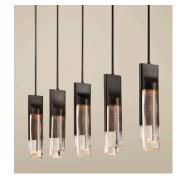

## **Isthmus Chandelier**

An isthmus is a narrow piece of land connecting two larger areas across an expanse of water by which they are otherwise separated. This delicate separation is the spirit of the lsthmus series.

The hand-polished cast glass components of the Isthmus Chandelier are held by asymmetric bronze structures from above. No angles are the same, as the lenses distort the cast bronze shagreen texture in between.

Shown with a linear sequence of 5 pendants, the orientation of each pendant can be rotated as desired, the rectangular ceiling canopy can be finished to match the fixture or ceiling, and drop lengths are customizable.