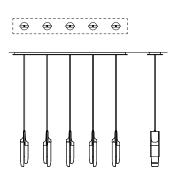

Shown with a linear sequence of 5 pendants, the orientation of each pendant can be rotated as desired, the rectangular ceiling canopy can be finished to match the fixture or ceiling, and drop lengths are customizable.

## **੪. IST.CHND.01**

Specifications

| Dimensions             | in | cm    |
|------------------------|----|-------|
| Canopy Length:         | 60 | 152.4 |
| Canopy Width:          | 8  | 20.3  |
| Canopy to Canopy:      | 12 | 30.5  |
| First to last pendant: | 48 | 122   |
| Drop as shown:         | 44 | 111.8 |