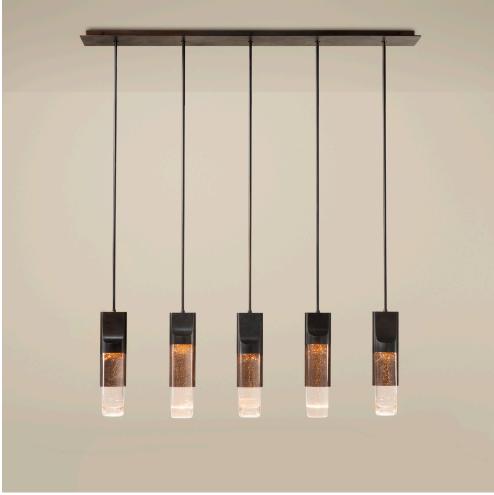

## **Isthmus Chandelier**

An isthmus is a narrow piece of land connecting two larger areas across an expanse of water by which they are otherwise separated. This delicate separation is the spirit of the lsthmus series.

The hand-polished cast glass components of the Isthmus Chandelier are held by asymmetric bronze structures from above. No angles are the same, as the lenses distort the cast bronze shagreen texture in between.

Shown with a linear sequence of 5 pendants, the orientation of each pendant can be rotated as desired, the rectangular ceiling canopy can be finished to match the fixture or ceiling, and drop lengths are customizable.