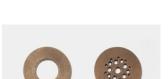

## **Cofre Vessel No. 2**

A blend of materiality in cast resin and cast bronze, the Cofre series is a nod to holding treasure as well as to rituals, both commonplace and ceremonial.

Cofre Vessel No. 2 is a cylindrical cast resin vase with a shagreen pattern cast bronze cover. The cover is available with an array of multiple openings for supporting arrangements or as solid for use as a container.

## **U. COF.VES.02**

Specifications

 Dimensions
 in
 cm

 Diameter:
 7
 17.8

 Height:
 5
 12.7

Weight 6.6 lbs

MaterialsFinishesCast Bronze Lid :Cinder Dark

Cinder Light
Jet Black
Muslin
Natural
Otter
Polished
Silver Dollar
Wishbone
Bittersweet