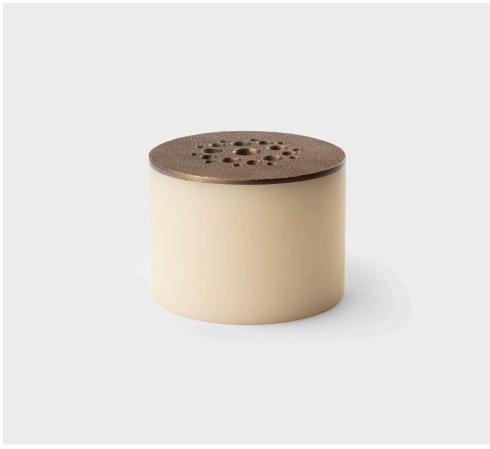

## **Cofre Vessel No. 2**

A blend of materiality in cast resin and cast bronze, the Cofre series is a nod to holding treasure as well as to rituals, both commonplace and ceremonial.

Cofre Vessel No. 2 is a cylindrical cast resin vase with a shagreen pattern cast bronze cover. The cover is available with an array of multiple openings for supporting arrangements or as solid for use as a container.

## **U. COF.VES.02**

Specifications

 Dimensions
 in
 cm

 Diameter:
 7
 17.8

 Height:
 5
 12.7

Weight 6.6 lbs

MaterialsFinishesCast Bronze Lid :Cinder Dark

Cinder Light
Jet Black
Muslin
Natural
Otter
Polished
Silver Dollar
Wishbone
Bittersweet