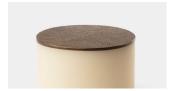

## **Cofre Vessel No. 2**

A blend of materiality in cast resin and cast bronze, the Cofre series is a nod to holding treasure as well as to rituals, both commonplace and ceremonial.

Cofre Vessel No. 2 is a cylindrical cast resin vase with a shagreen pattern cast bronze cover. The cover is available with an array of multiple openings for supporting arrangements or as solid for use as a container.

## **U. COF.VES.02**

Specifications

 Dimensions
 in
 cm

 Diameter:
 7
 17.8

 Height:
 5
 12.7

Weight 6.6 lbs

MaterialsFinishesCast Bronze Lid :Cinder Dark

Cinder Light
Jet Black
Muslin
Natural
Otter
Polished
Silver Dollar
Wishbone
Bittersweet