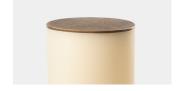

## **Cofre Vessel No. 1**

A blend of materiality in cast resin and cast bronze, the Cofre series is a nod to holding treasure as well as to rituals, both commonplace and ceremonial.

Cofre Vessel No. 1 is a cylindrical cast resin vase with a shagreen pattern cast bronze cover. The cover has a circular void at the center for supporting tall arrangements.