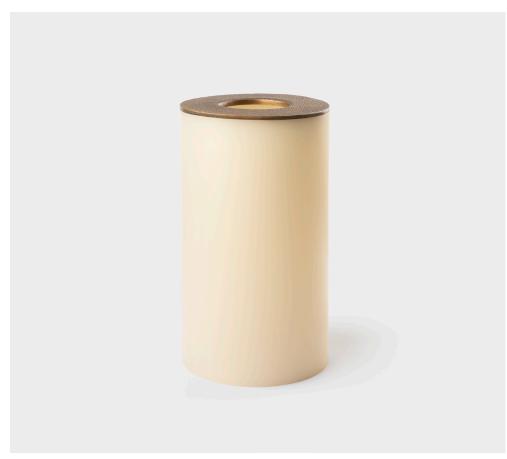

## **Cofre Vessel No. 1**

A blend of materiality in cast resin and cast bronze, the Cofre series is a nod to holding treasure as well as to rituals, both commonplace and ceremonial.

Cofre Vessel No. 1 is a cylindrical cast resin vase with a shagreen pattern cast bronze cover. The cover has a circular void at the center for supporting tall arrangements.

## **U. COF.VES.01**

Specifications

 Dimensions
 in
 cm

 Diameter:
 5
 31.8

 Height:
 12.5
 17.8

Weight 13.8 lbs

Materials Finishes
Cast Bronze Lid: Cinder Dark

Cinder Light Jet Black Muslin Natural Otter