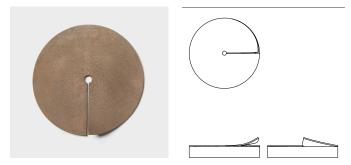

## **&. COF.BOX.03**

Specifications

| Dimensions        | in                                            | cm   |
|-------------------|-----------------------------------------------|------|
| Diameter :        | 12.75                                         | 32.4 |
| Box Height :      | 2.25                                          | 5.7  |
| Lid Tip Height :  | 3.75                                          | 9.5  |
| Weight            | 15.8 lbs                                      |      |
| Materials         | Finishes                                      |      |
| Cast Bronze Lid : | Cinder Dark                                   |      |
|                   | Cinder Light                                  |      |
|                   | Jet Black                                     |      |
|                   | Muslin                                        |      |
|                   | Natural<br>Otter<br>Polished<br>Silver Dollar |      |
|                   |                                               |      |
|                   |                                               |      |
|                   |                                               |      |
|                   | Wishbone                                      |      |
| Resin Base :      | Bittersweet<br>Buttermilk                     |      |
|                   |                                               |      |
|                   | Cobble                                        |      |
|                   | Mineral                                       |      |
|                   | Powder                                        |      |
|                   | Truffle                                       |      |

## Cofre Box No. 3

A blend of materiality in cast resin and cast bronze, the Cofre series is a nod to holding treasure as well as to rituals, both commonplace and ceremonial.

Cofre Box No. 3 is a substantial cast resin vessel with a shagreen patterned cast bronze cover.