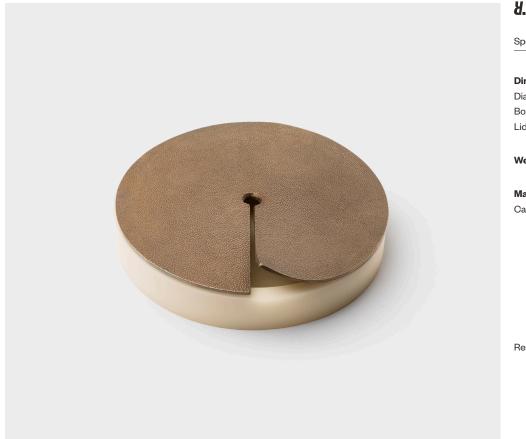

## **&. COF.BOX.03**

Specifications

| Dimensions        | in                                            | cm   |
|-------------------|-----------------------------------------------|------|
| Diameter :        | 12.75                                         | 32.4 |
| Box Height :      | 2.25                                          | 5.7  |
| Lid Tip Height :  | 3.75                                          | 9.5  |
| Weight            | 15.8 lbs                                      |      |
| Materials         | Finishes                                      |      |
| Cast Bronze Lid : | Cinder Dark                                   |      |
|                   | Cinder Light                                  |      |
|                   | Jet Black                                     |      |
|                   | Muslin                                        |      |
|                   | Natural<br>Otter<br>Polished<br>Silver Dollar |      |
|                   |                                               |      |
|                   |                                               |      |
|                   |                                               |      |
|                   | Wishbone                                      |      |
| Resin Base :      | Bittersweet<br>Buttermilk                     |      |
|                   |                                               |      |
|                   | Cobble                                        |      |
|                   | Mineral                                       |      |
|                   | Powder                                        |      |
|                   | Truffle                                       |      |

Shown in Buttermilk Resin with Natural Bronze

## Cofre Box No. 3

A blend of materiality in cast resin and cast bronze, the Cofre series is a nod to holding treasure as well as to rituals, both commonplace and ceremonial.

Cofre Box No. 3 is a substantial cast resin vessel with a shagreen patterned cast bronze cover.