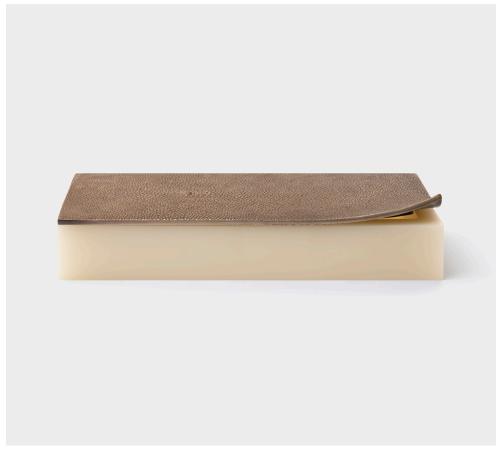

## **Cofre Box No. 1**

A blend of materiality in cast resin and cast bronze, the Cofre series is a nod to holding treasure as well as to rituals, both commonplace and ceremonial.

Cofre Box No. 1 is a rectangular cast resin vessel with a shagreen patterned cast bronze cover. While scaled to hold incense, it serves as a container for any purpose.

## Refractory

Shown in Buttermilk Resin with Natural Bronze