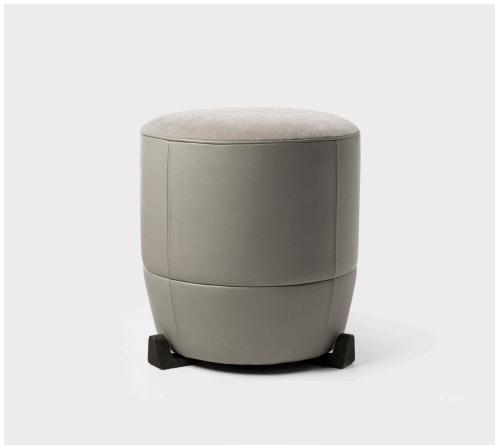

## **Ammonite Stool**

The Ammonite series is a group of upholstery seating elements punctuated by cast bronze details and playful features. The group presents an open canvas for curating combinations of textures, hues and patterns.

The Ammonite Stool is round with a gently tapered lower section. The feet are cast bronze, and the piece is available with or without a swivel as standard.

## Refractory

Shown with Cinder Dark Bronze Feet