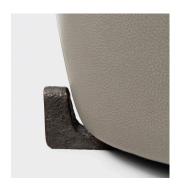

The Ammonite Stool is round with a gently tapered lower section. The feet are cast bronze, and the piece is available with or without a swivel as standard.

MaterialsFinishesUpholstery:COM/COLCast Bronze Feet:Cinder Dark

Cinder Light Jet Black Muslin Natural Otter Polished Silver Dollar Wishbone