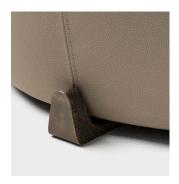

## Refractory

Shown with Cinder Dark Bronze Feet

Ammonite Ottoman No. 2 is a circular ottoman with a gently tapered lower section. The feet are cast bronze, and the piece is available with or without a swivel as standard.

 Top:
 1.5
 27

 Body:
 4
 72

MaterialsFinishesUpholstery:COM/COLCast Bronze Feet:Cinder Dark

Cinder Light
Jet Black
Muslin
Natural
Otter
Polished
Silver Dollar
Wishbone