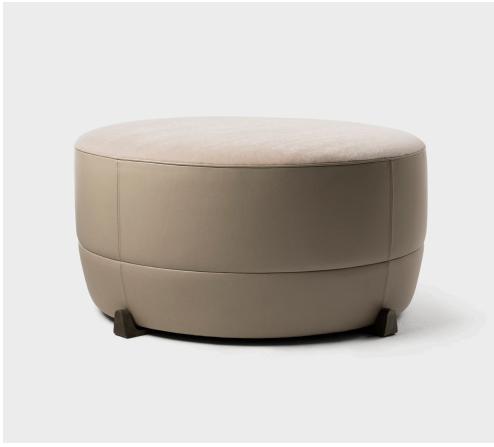

## Ammonite Ottoman No. 2

The Ammonite series is a group of upholstery seating elements punctuated by cast bronze details and playful features. The group presents an open canvas for curating combinations of textures, hues and patterns.

Ammonite Ottoman No. 2 is a circular ottoman with a gently tapered lower section. The feet are cast bronze, and the piece is available with or without a swivel as standard.

## Refractory

Shown with Cinder Dark Bronze Feet