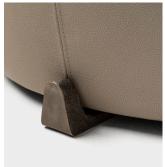

A generously scaled, circular ottoman with a gently tapered lower section that sits on cast bronze saddles. The Ammonite is tailored with the highest quality upholstery craft available.

Materials **Finishes** Upholstery: COM/COL Cast Bronze Feet: Cinder Dark

Cinder Light Jet Black Muslin Natural Otter Polished Silver Dollar Wishbone