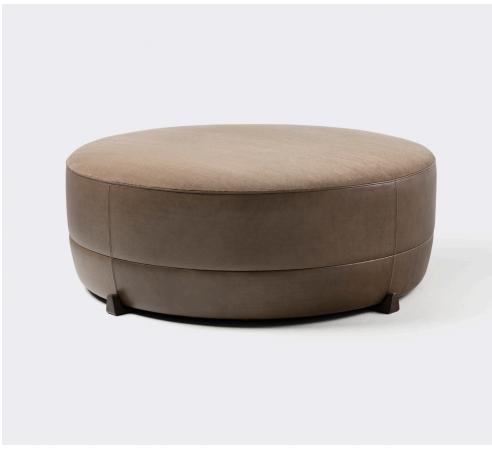

## **Ammonite Ottoman No. 1**

The Ammonite series is a group of upholstery seating elements punctuated by cast bronze details and playful features. The group presents an open canvas for curating combinations of textures, hues and patterns.

A generously scaled, circular ottoman with a gently tapered lower section that sits on cast bronze saddles. The Ammonite is tailored with the highest quality upholstery craft available.

## Refractory

Shown with Cinder Light Bronze Feet