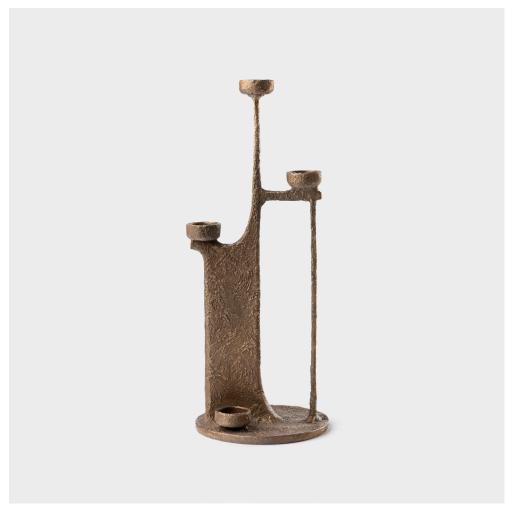

## **Sloop Candle Holder No. 3**

Sloop is a fleet of candle holding vessels in which fluid silhouettes compel the eye to travel, and candlelight skims the crests of sculptural texture. Inspired by ancient ceremonies, Sloop reminds us of floating tributes to fallen, transcending warriors. A cast bronze candle vessel that travels horizontally holding seven tea lights or votives that illuminate its densely textured surfaces.

A vertical cast bronze candle vessel, Sloop No. 3 holds five tea lights or votives.

Shown in Natural Bronze