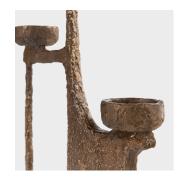

## **Sloop Candle Holder No. 3**

Sloop is a fleet of candle holding vessels in which fluid silhouettes compel the eye to travel, and candlelight skims the crests of sculptural texture. Inspired by ancient ceremonies, Sloop reminds us of floating tributes to fallen, transcending warriors. A cast bronze candle vessel that travels horizontally holding seven tea lights or votives that illuminate its densely textured surfaces.

A vertical cast bronze candle vessel, Sloop No. 3 holds five tea lights or votives.