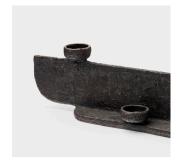

## Sloop Candle Holder No. 2

Sloop is a fleet of candle holding vessels in which fluid silhouettes compel the eye to travel, and candlelight skims the crests of sculptural texture. Inspired by ancient ceremonies, Sloop reminds us of floating tributes to fallen, transcending warriors. A cast bronze candle vessel that travels horizontally holding seven tea lights or votives that illuminate its densely textured surfaces.

A cast bronze candle vessel, Sloop No. 2 holds five tea lights or votives.