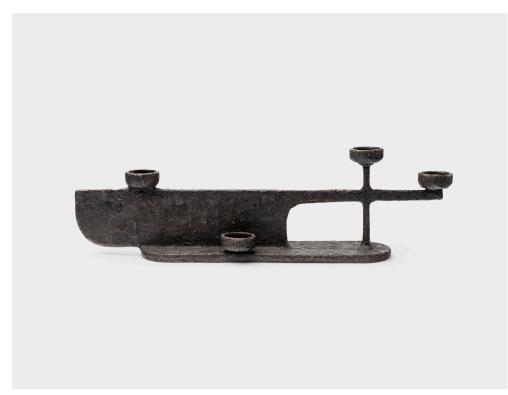

## Sloop Candle Holder No. 2

Sloop is a fleet of candle holding vessels in which fluid silhouettes compel the eye to travel, and candlelight skims the crests of sculptural texture. Inspired by ancient ceremonies, Sloop reminds us of floating tributes to fallen, transcending warriors. A cast bronze candle vessel that travels horizontally holding seven tea lights or votives that illuminate its densely textured surfaces.

A cast bronze candle vessel, Sloop No. 2 holds five tea lights or votives.