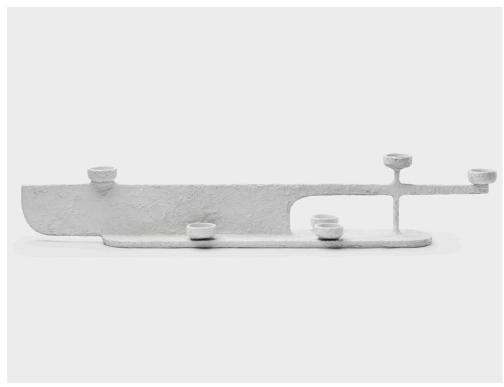

## **Sloop Candle Holder No. 1**

Sloop is a fleet of candle holding vessels in which fluid silhouettes compel the eye to travel, and candlelight skims the crests of sculptural texture. Inspired by ancient ceremonies, Sloop reminds us of floating tributes to fallen, transcending warriors. A cast bronze candle vessel that travels horizontally holding seven tea lights or votives that illuminate its densely textured surfaces.

An extensive cast bronze candle vessel, Sloop No. 1 holds seven tea lights or votives.

## **&. SLP.CNH.01**

Specifications

| Dimensions | in    | cm   |
|------------|-------|------|
| Length:    | 33.25 | 84.5 |
| Width:     | 5.5   | 14   |
| Height:    | 6.5   | 16.5 |

Weight 25.4 lbs

Materials