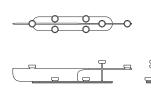

## **&. SLP.CNH.01**

Specifications

| Dimensions | in    | cm   |
|------------|-------|------|
| Length:    | 33.25 | 84.5 |
| Width:     | 5.5   | 14   |
| Height:    | 6.5   | 16.5 |

Weight 25.4 lbs

Materials

## **Sloop Candle Holder No. 1**

Sloop is a fleet of candle holding vessels in which fluid silhouettes compel the eye to travel, and candlelight skims the crests of sculptural texture. Inspired by ancient ceremonies, Sloop reminds us of floating tributes to fallen, transcending warriors. A cast bronze candle vessel that travels horizontally holding seven tea lights or votives that illuminate its densely textured surfaces.

An extensive cast bronze candle vessel, Sloop No. 1 holds seven tea lights or votives.