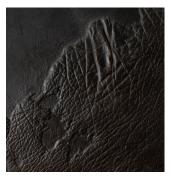

A single continuous cast bronze form, the Scimitar Stool exhibits fragments of North American bison hide texture. Also available as smooth without hide texture.