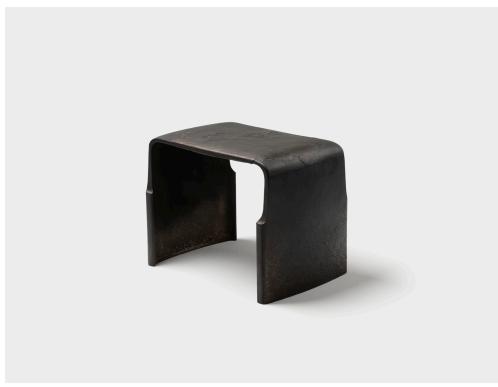

## **Scimitar Stool**

The ethos of the Scimitar series embraces rigor, wear, and time by referencing the hard-worn artifacts and bygone aspects of the frontier. Saddles, bridles, and hides are considered. Each work bears the mark of its making but also the marks of possession, the way it is worn, rendering an utterly personal sculpture unto itself - and again over time.

A single continuous cast bronze form, the Scimitar Stool exhibits fragments of North American bison hide texture. Also available as smooth without hide texture.

## Refractory

Shown in Jet Black