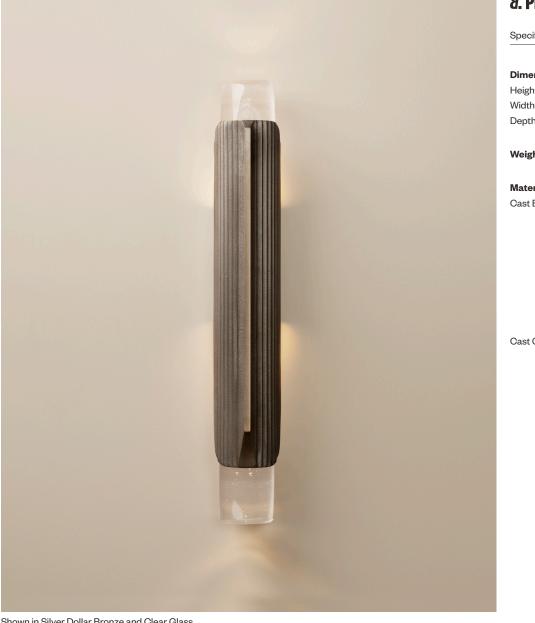

Shown in Silver Dollar Bronze and Clear Glass

## **Promontory Sconce No. 1**

Promontory is about the power and intricacy of armor in its many forms - from an unyielding ridge of limestone that has withstood erosive forces, to the armor of warriors throughout history, to the rugged creatures that dominate the arid landscape of the American West. Shaped by evolution and developed over millennia, the shells and shields protect precious, fragile sources of life, creating tension, curiosity, and wonder when internal mysteries are revealed.

The Promontory Sconce is a cast bronze cuff that illuminates two hand-polished cast glass lenses.

Refractory 4201 W Wrightwood Ave Chicago IL 60639

+18009572577 inquiries@refractory.studio refractory.studio