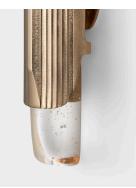

Shown in Silver Dollar Bronze and Clear Glass

The Promontory Sconce is a cast bronze cuff that illuminates two hand-polished cast glass lenses.

Refractory 4201 W Wrightwood Ave Chicago IL 60639

+18009572577 inquiries@refractory.studio refractory.studio