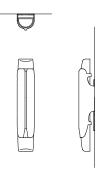

## *U. PRM.SCN.01*

Specifications

| ensions          | in                                      | cm   |
|------------------|-----------------------------------------|------|
| ght :            | 29                                      | 73.7 |
| th :             | 4.5                                     | 11.4 |
| oth :            | 3.75                                    | 9.5  |
|                  |                                         |      |
| ght              | 26 lbs                                  |      |
|                  |                                         |      |
| erials           | Finishes                                |      |
| t Bronze :       | Artefact                                |      |
|                  | Cinder                                  |      |
|                  | Jet Black<br>Muslin<br>Natural<br>Otter |      |
|                  |                                         |      |
|                  |                                         |      |
|                  |                                         |      |
|                  | Polished                                |      |
|                  | Silver Dollar                           |      |
|                  | Wishbone                                |      |
| t Glass Lenses : | Clear                                   |      |
|                  | Shale                                   |      |
|                  |                                         |      |