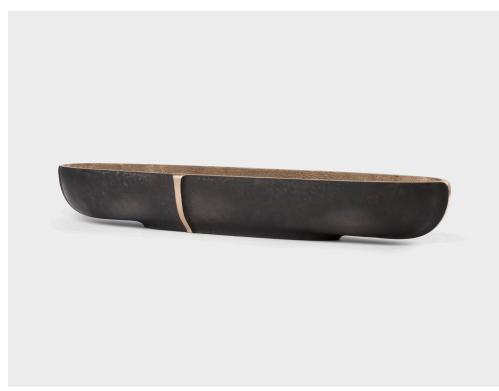

## **Okenite Vessel**

The Okenite series draws from the nature of a geode whose exterior surface, upon splitting open, is quite distinct from what is discovered on the interior. The hand-polished lips of the vessels flow into vertical spines and hulls.

The Okenite Vessel is a robust, long ellipse of cast bronze with torn shagreen texture on the interior and a smooth, deeply patinated hull.