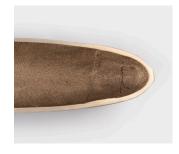

## **Okenite Vessel**

The Okenite series draws from the nature of a geode whose exterior surface, upon splitting open, is quite distinct from what is discovered on the interior. The hand-polished lips of the vessels flow into vertical spines and hulls.

The Okenite Vessel is a robust, long ellipse of cast bronze with torn shagreen texture on the interior and a smooth, deeply patinated hull.