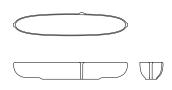

## **8.0KN.VES.02**

Specifications

 Dimensions
 in
 cm

 Length:
 33.75
 85.7

 Width:
 6.5
 16.5

 Height:
 4.75
 12.1

Weight 70.6 lbs

MaterialsFinishesCast Bronze :Artefact<br/>CinderJet Black