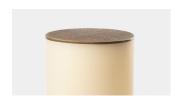

## **Cofre Vessel No. 1**

A blend of materiality in cast resin and cast bronze, the Cofre series is a nod to holding treasure as well as to rituals, both commonplace and ceremonial.

Cofre Vessel No. 1 is a cylindrical cast resin vase with a shagreen pattern cast bronze cover. The cover has a circular void at the center for supporting tall arrangements.