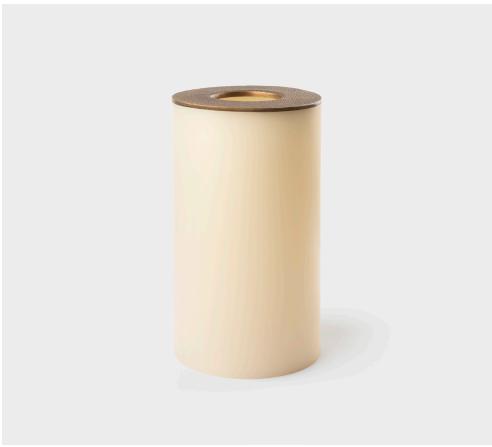

## Refractory

Shown in Buttermilk Resin with Natural Bronze

## **Cofre Vessel No. 1**

A blend of materiality in cast resin and cast bronze, the Cofre series is a nod to holding treasure as well as to rituals, both commonplace and ceremonial.

Cofre Vessel No. 1 is a cylindrical cast resin vase with a shagreen pattern cast bronze cover. The cover has a circular void at the center for supporting tall arrangements.

## **U. COF.VES.01**

Specifications

 Dimensions
 in
 cm

 Diameter:
 5
 31.8

 Height:
 12.5
 17.8

Weight 13.8 lbs

MaterialsFinishesCast Bronze Lid :Artefact

Cinder
Jet Black
Muslin
Natural
Otter
Polished
Silver Dollar
Wishbone