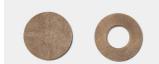

## **Cofre Vessel No. 1**

A blend of materiality in cast resin and cast bronze, the Cofre series is a nod to holding treasure as well as to rituals, both commonplace and ceremonial.

Cofre Vessel No. 1 is a cylindrical cast resin vase with a shagreen pattern cast bronze cover. The cover has a circular void at the center for supporting tall arrangements.

## **U. COF.VES.01**

Specifications

 Dimensions
 in
 cm

 Diameter:
 5
 31.8

 Height:
 12.5
 17.8

Weight 13.8 lbs

MaterialsFinishesCast Bronze Lid :Artefact

Cinder
Jet Black
Muslin
Natural
Otter
Polished
Silver Dollar
Wishbone