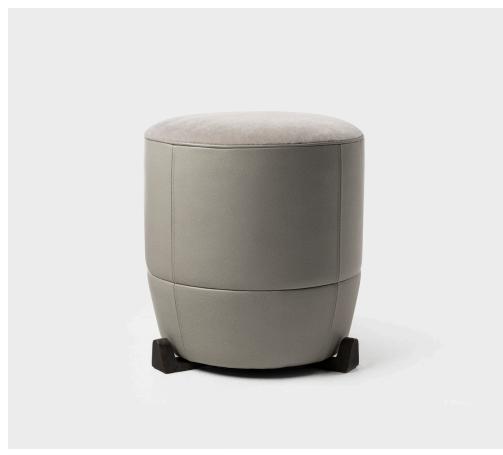

## Refractory

Shown with Cinder Bronze Feet

## **Ammonite Stool**

The Ammonite series is a group of upholstery seating elements punctuated by cast bronze details and playful features. The group presents an open canvas for curating combinations of textures, hues and patterns.

The Ammonite Stool is round with a gently tapered lower section. The feet are cast bronze, and the piece is available with or without a swivel as standard.