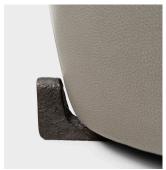

The Ammonite Stool is round with a gently tapered lower section. The feet are cast bronze, and the piece is available with or without a swivel as standard.

Materials **Finishes** Upholstery: COM/COL Cast Bronze Feet:

Artefact Cinder Jet Black Muslin Natural Otter Polished Silver Dollar Wishbone