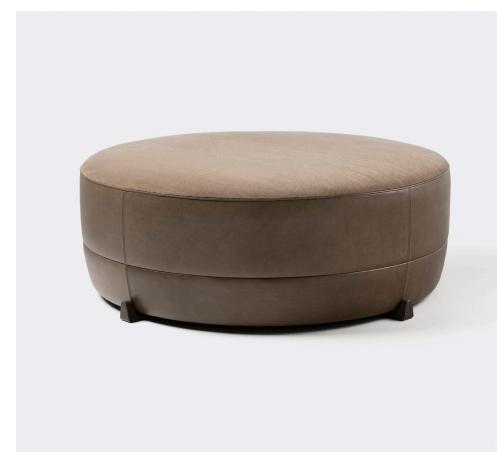

## Ammonite Ottoman No. 1

The Ammonite series is a group of upholstery seating elements punctuated by cast bronze details and playful features. The group presents an open canvas for curating combinations of textures, hues and patterns.

A generously scaled, circular ottoman with a gently tapered lower section that sits on cast bronze saddles. The Ammonite is tailored with the highest quality upholstery craft available.

**Materials** Upholstery : Cast Bronze Feet : Finishes COM/COL Artefact Cinder Jet Black Muslin Natural Otter Polished Silver Dollar Wishbone

Shown with Cinder Bronze Feet