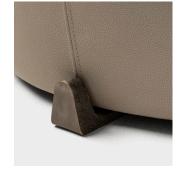

**Materials** Upholstery : Cast Bronze Feet : Finishes COM/COL Artefact Cinder Jet Black Muslin Natural Otter Polished Silver Dollar Wishbone

Shown with Cinder Bronze Feet

A generously scaled, circular ottoman with a gently tapered lower section that sits on cast bronze saddles. The Ammonite is tailored with the highest quality upholstery craft available.