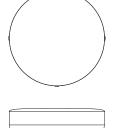

## *U.* AMM.0TT.01

Specifications

| Dimensions    | in              | cm                 |
|---------------|-----------------|--------------------|
| Diameter :    | 48.5            | 123.2              |
| Height :      | 18.5            | 47                 |
|               |                 |                    |
| Weight        | 91 lbs          |                    |
|               |                 |                    |
| COM/COL reg's |                 |                    |
| OOM/OOL req s | yds             | sq ft              |
| Total:        | <b>yas</b><br>7 | <b>sq π</b><br>108 |
| •             |                 | •                  |
| Total:        | 7               | 108                |